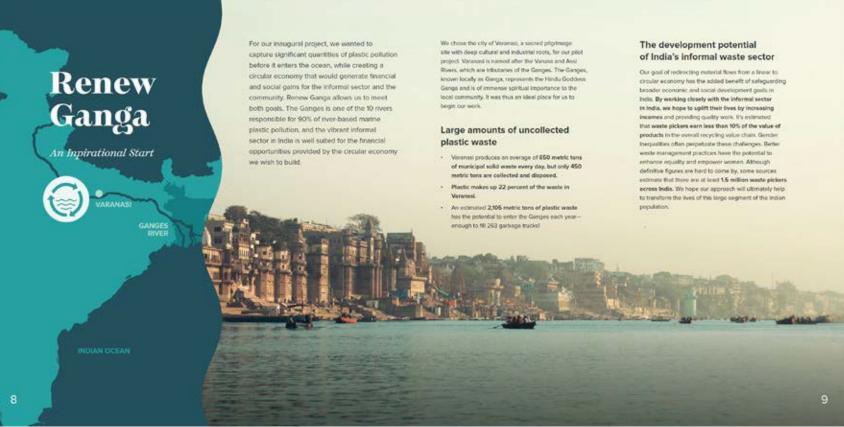

100,000+ 1,000+ in the first year

> Plastic-Powered Rickshaw

Reverse Vending Machine for soft plastics

Inaugural ReFence

THEIR OWN WORDS:

The Stories of **Waste Pickers** 

empowering local community members, like Satina and Salms. Since most waste pickers are section and salest, sector posts with posters are excesser, we see our partnership with local waste pickers as an equity opportunity. We strive to create a safe and fair work environment, provide personal protective equipment, and a safe place

...I believe that it is citizens like you and I who can truly make a difference for the city... Before joining Renew Oceans, I was working as a ragpicker and would spend most of my day segregating different opportunity for us since we get to work in better conditions and also interact with so many more people every day.

\_Before working at the RVM, L. along with some of my community members worked to segregate different kinds of waste all over the city, and there were (staff) have been really supportive and helped us learn and grow here. We are very thankful for this opportunity and also proud to be able to be making

Salma work at the Indian Institute of Technology

(iii) by holping students deposit their plastic waste into our Reverse Vending Machine (RVM). This provides steedy work for their and the opportunity

a difference for our city.